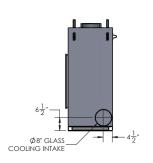

#### **SPECIFICATIONS**

| Viewing Area:         | 72"W x 24"H                             | BTUs/Hour:             | 100,000                  |
|-----------------------|-----------------------------------------|------------------------|--------------------------|
| Fireplace Dimensions: | 84"W x 51"H x 22"D                      | Combustion Air Intake: | 8"                       |
| Burner Length:        | 66"                                     | Class A Flue Size:     | 8"                       |
| Min. Inlet Pressure:  | 7" W.C. NG, 11" W.C. LP                 | Max. Inlet Pressure:   | 14" W.C. NG, 14" W.C. LP |
| Fuel Type:            | Natural Gas or Propane                  | Controls:              | On/Off Switch            |
| Power Venting:        | Enervex RS9 (Flue), FG8XL (Heat Relief) | Electrical:            | 110V AC                  |