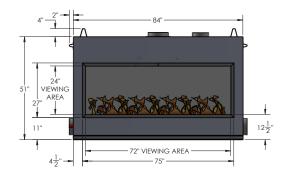

### DIMENSIONS FRAMING SPECIFICATIONS

| Viewing Area: | 72"W x 24"H, Sealed |
|---------------|---------------------|
| Dimensions:   | 84""W x 51"H x 22"D |

| Α   | В   | С   |
|-----|-----|-----|
| 88" | 55" | 24" |

#### **SPECIFICATIONS**

| Viewing Area:         | 72"W x 24"H                             | BTUs/Hour:             | 100,000                  |
|-----------------------|-----------------------------------------|------------------------|--------------------------|
| Fireplace Dimensions: | 84"W x 51"H x 22"D                      | Combustion Air Intake: | 8"                       |
| Burner Length:        | 66"                                     | Class A Flue Size:     | 8"                       |
| Min. Inlet Pressure:  | 7" W.C. NG, 11" W.C. LP                 | Max. Inlet Pressure:   | 14" W.C. NG, 14" W.C. LP |
| Fuel Type:            | Natural Gas or Propane                  | Controls:              | On/Off Switch            |
| Power Venting:        | Enervex RS9 (Flue), FG8XL (Heat Relief) | Electrical:            | 110V AC                  |

| Clearance to Combustibles: | 2" Sides, 4" Height, 2" Depth                    |
|----------------------------|--------------------------------------------------|
| Testing Standards:         | ANSI Z21.50                                      |
| Media Options:             | 1/4" or 1/2" glass media, rock options, log sets |
| Interior Options:          | Mesh, reflective panels, LED lighting            |
| Mantel Clearances:         | 12" top of face/trim, 6" off sides of face/trim  |