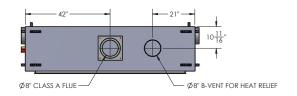

### DIMENSIONS FRAMING SPECIFICATIONS

| Viewing Area: | 72"W x 24"H, Sealed |
|---------------|---------------------|
| Dimensions:   | 84""W x 51"H x 22"D |

| Α   | В   | С   |
|-----|-----|-----|
| 88" | 55" | 24" |

#### **SPECIFICATIONS**

| Viewing Area:         | 72"W x 24"H                             | BTUs/Hour:             | 100,000                  |
|-----------------------|-----------------------------------------|------------------------|--------------------------|
| Fireplace Dimensions: | 84"W x 51"H x 22"D                      | Combustion Air Intake: | 8"                       |
| Burner Length:        | 66"                                     | Class A Flue Size:     | 8"                       |
| Min. Inlet Pressure:  | 7" W.C. NG, 11" W.C. LP                 | Max. Inlet Pressure:   | 14" W.C. NG, 14" W.C. LP |
| Fuel Type:            | Natural Gas or Propane                  | Controls:              | On/Off Switch            |
| Power Venting:        | Enervex RS9 (Flue), FG8XL (Heat Relief) | Electrical:            | 110V AC                  |