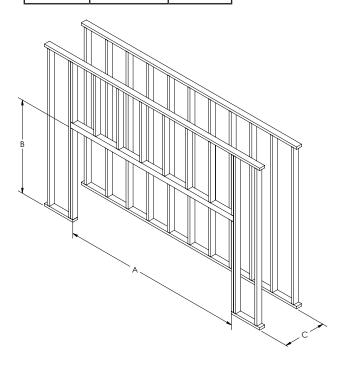

### DIMENSIONS FRAMING SPECIFICATIONS

| Viewing Area: | 72"W x 24"H, Sealed |
|---------------|---------------------|
| Dimensions:   | 84""W x 51"H x 22"D |

| Α   | В   | С   |
|-----|-----|-----|
| 88" | 55" | 24" |