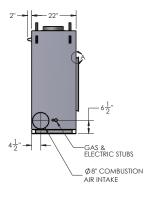

### DIMENSIONS FRAMING SPECIFICATIONS

| Viewing Area: | 72"W x 24"H, Sealed |
|---------------|---------------------|
| Dimensions:   | 84""W x 51"H x 22"D |

| Α   | В   | С   |
|-----|-----|-----|
| 88" | 55" | 24" |

#### **SPECIFICATIONS**

| Viewing Area:         | 72"W x 24"H                             | BTUs/Hour:             | 100,000                  |
|-----------------------|-----------------------------------------|------------------------|--------------------------|
| Fireplace Dimensions: | 84"W x 51"H x 22"D                      | Combustion Air Intake: | 8"                       |
| Burner Length:        | 66"                                     | Class A Flue Size:     | 8"                       |
| Min. Inlet Pressure:  | 7" W.C. NG, 11" W.C. LP                 | Max. Inlet Pressure:   | 14" W.C. NG, 14" W.C. LP |
| Fuel Type:            | Natural Gas or Propane                  | Controls:              | On/Off Switch            |
| Power Venting:        | Enervex RS9 (Flue), FG8XL (Heat Relief) | Electrical:            | 110V AC                  |

| Clearance to Combustibles: | 2" Sides, 4" Height, 2" Depth                    |
|----------------------------|--------------------------------------------------|
| Testing Standards:         | ANSI Z21.50                                      |
| Media Options:             | 1/4" or 1/2" glass media, rock options, log sets |
| Interior Options:          | Mesh, reflective panels, LED lighting            |
| Mantel Clearances:         | 12" top of face/trim, 6" off sides of face/trim  |